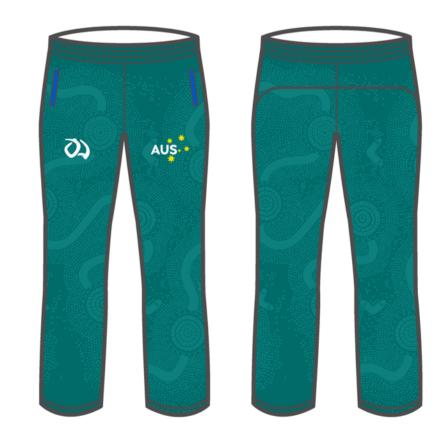

#### TRACK PANT

BULK DYE / SILICONE SCREEN PRINT

#### CEREMONY TRACK PANT

BULK DYE / EMBOSSING / SILICONE SCREEN PRINT