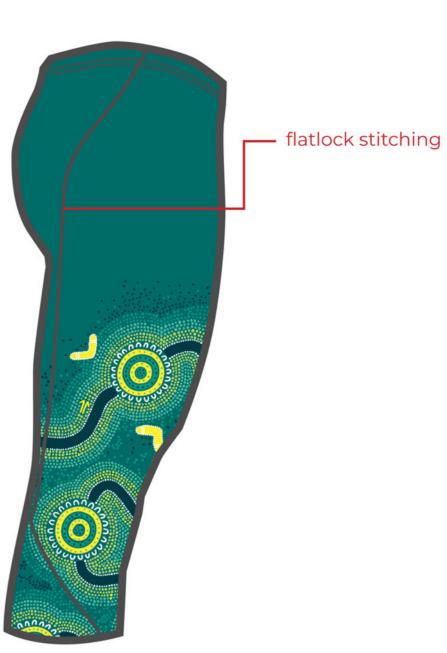

# PRODUCTION ARTWORK

CEREMONY JACKET

| COLOR PALETTE                           | STITCH & TRIM DETAILS      | ARTWORK COLOR, LOCATION, SIZE & EXECUTION                              |
|-----------------------------------------|----------------------------|------------------------------------------------------------------------|
| PANTONE 3945c Bulk Dye                  | PANTONE Twin Needle Stitch | PANTONE 7719c  Right Chest 6cm wide X 5cm high Silicone Screen Print   |
| PANTONE 2290c PANTONE 3395c             | PANTONE Zippers            | PANTONE: 7719c  Left Chest 9cm wide X 7.2cm high Silicone Screen Print |
| PANTONE 7719c Sublimation  PANTONE 316c | PANTONE Zipper Pulls       | PANTONE 7719c  Upper Back 9cm wide X 6.8cm high Silicone Screen Print  |