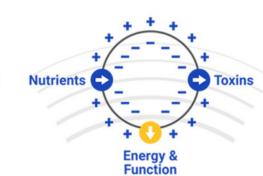

#### **How PEMF Works**

When cells become distressed from disease, trauma or toxins, they lose their ability to function efficiently. PEMF restores the positive and negative charges in the cell, enabling it to perform its natural function while speeding tissue recovery.

**Healthy Cell** 

**Distressed Cell** 

**Restored Cell** 

Oska Pulse emits a unique series of Pulsed Electromagnetic Fields at precise frequencies targeted on four key tissue types resulting in:

Repaired Capillaries