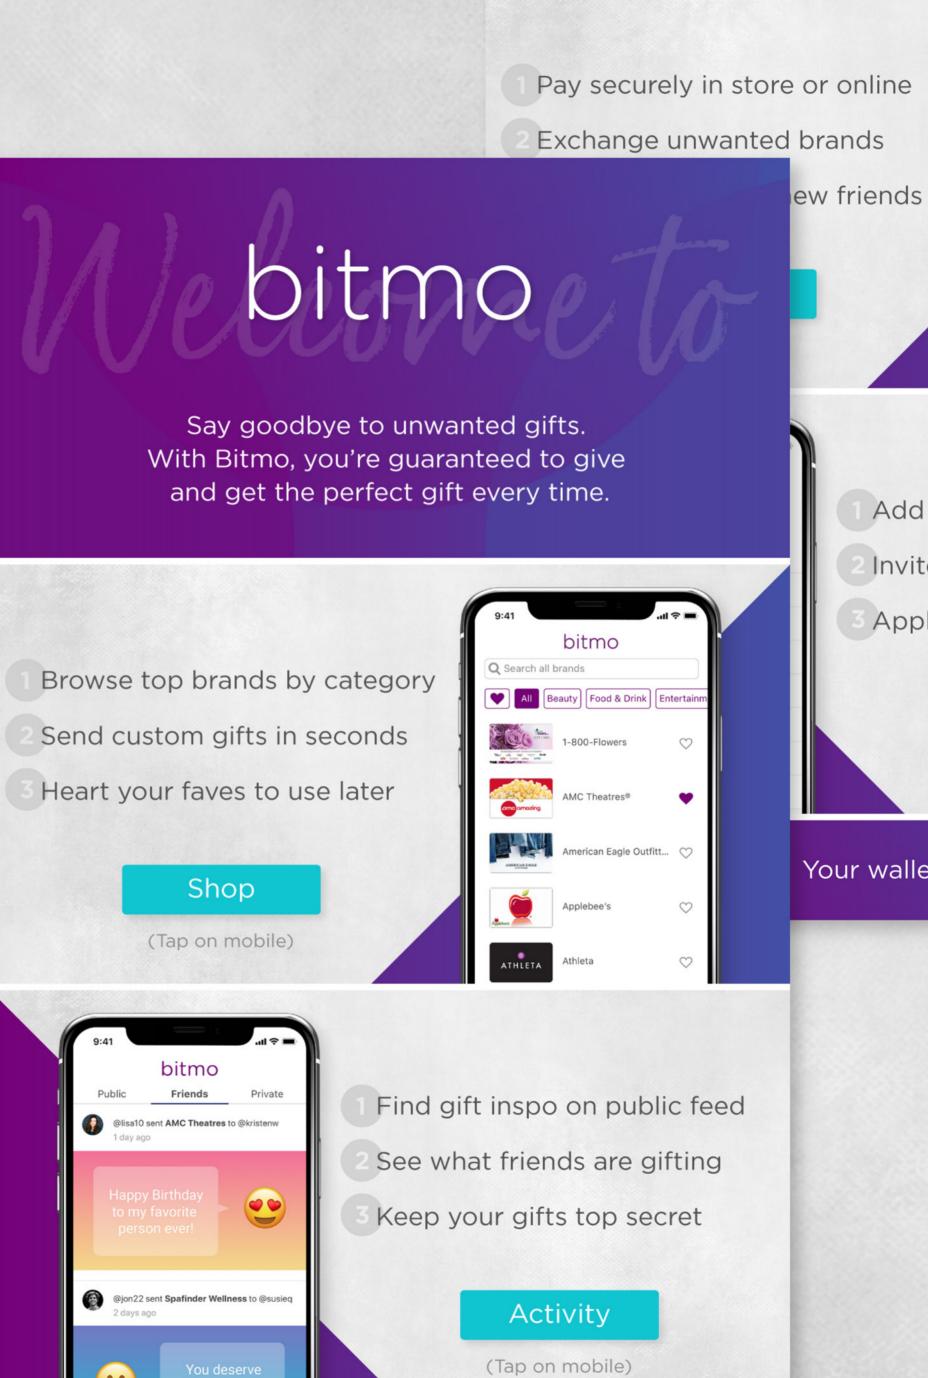

# bitmo

BITMO does to the plastic gift card what Venmo did to the paper check. The mobile gift card app leverages gifting as the gateway to drive measurable traffic through mobile payment and a social-mobile gifting platform to drive growth in mobile payments. Gifts are social, easy as a text message, and redeemed right from the phone. Shop, earn, and redeem at 140+ nationwide retailers.

## SERVICES PROVIDED

Brand Strategy & Identity Design
Digital Marketing Campaigns & Email Nurturing
Video Creative Direction & Production
B2B Website & Marketing Materials
Investor & Sales Pitch Decks

Add payment to earn rewards

2 Invite friends with a free \$5 gift

3 Apply invite-only promo codes

#### Account

(Tap on mobile)

Your wallet could use an upgrade.