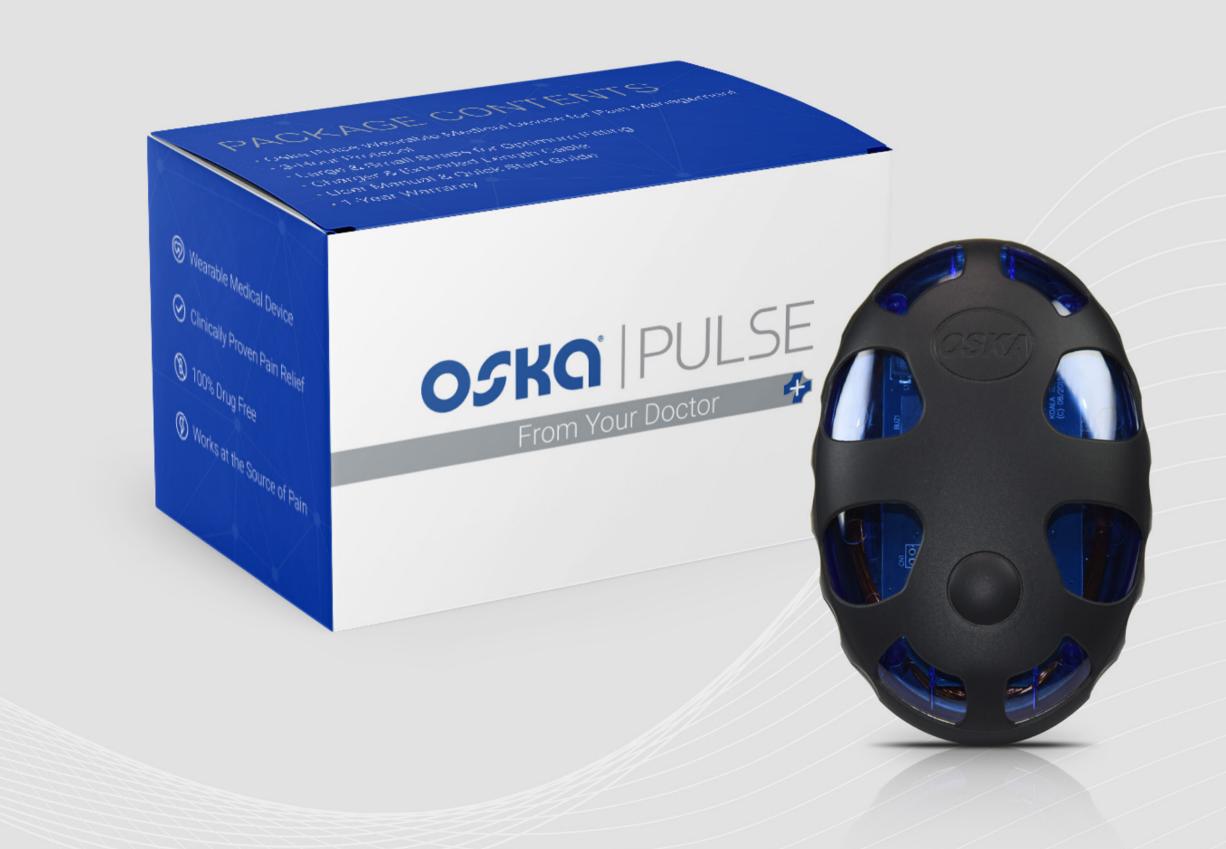

# OSKO

OSKA WELLNESS is revolutionizing the medical technology space with its wearable Pulsed Electromagnetic Field (PEMF) device for pain relief at the cellular level. It uses electromagnetic waves that pulse on precise frequencies, enabling cells to recover their ability to create energy, function, and reproduce. Oska Pulse lets you benefit from this clinical technology on the go.

## SERVICES PROVIDED

Brand Strategy & Identity Design
Website & Landing Page Design
Photography Direction
Digital Marketing & E-Book Design
Packaging, Tradeshow & Print Collateral

WHEN PAIN STOPS, LIFE BEGINS®