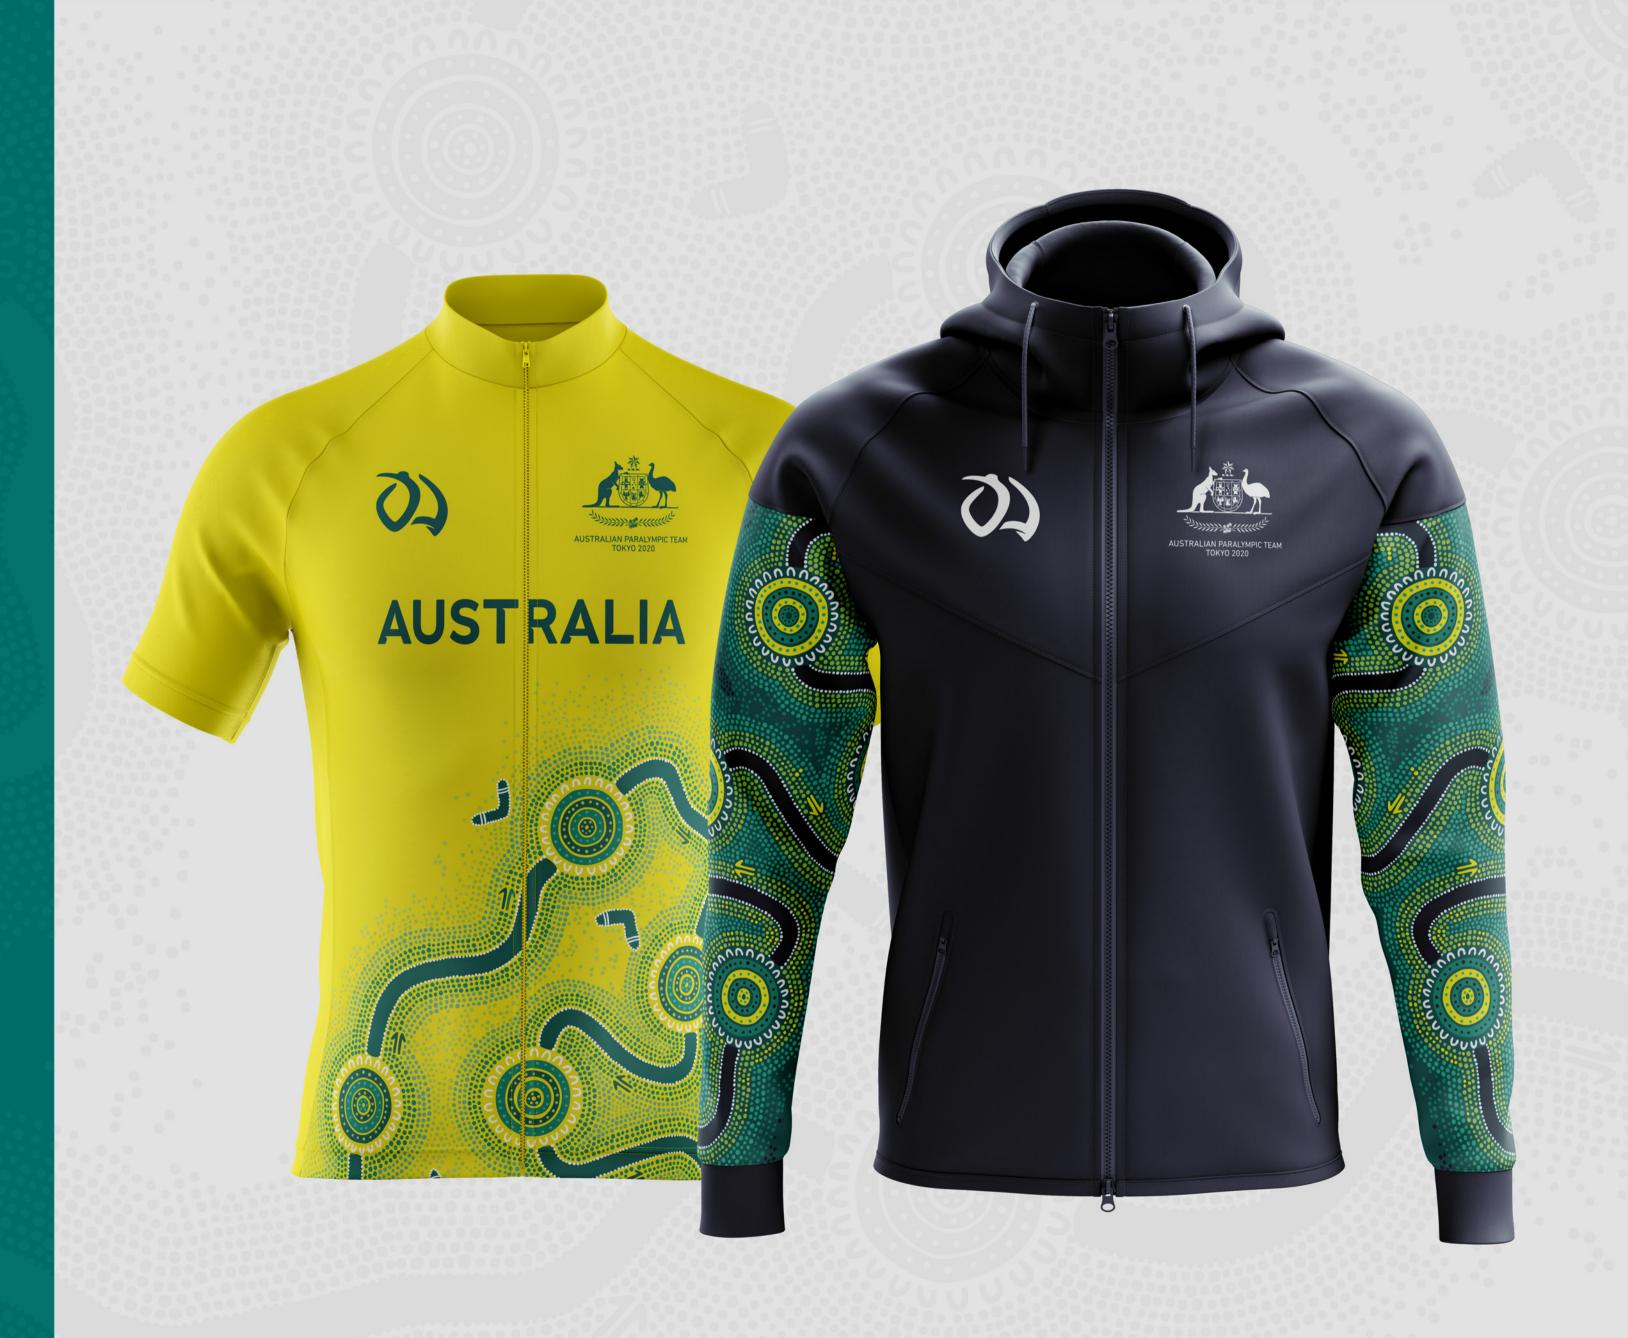

Stimulated Collagen

Increased Bone Recovery

Reduced Pain Signal

Dr. Jonathan Kost Medical Director Hartford Hospital Pain Treatment Center Spine and Pain Institute at Midstate

to design and produce the Australian Paralympic Team's competition uniforms and casual apparel for the Tokyo 2020 Paralympic Games. The high-tech, high-comfort, and highly functional range was supplied to 179 athletes competing across 18 different sports, winning a total of 21 gold medals and 80 medals overall.

#### HOODIE

SUBLIMATION + BULK DYE / SILICONE SCREEN PRINT

#### **CEREMONY JACKET**

SUBLIMATION + BULK DYE / SILICONE SCREEN PRINT