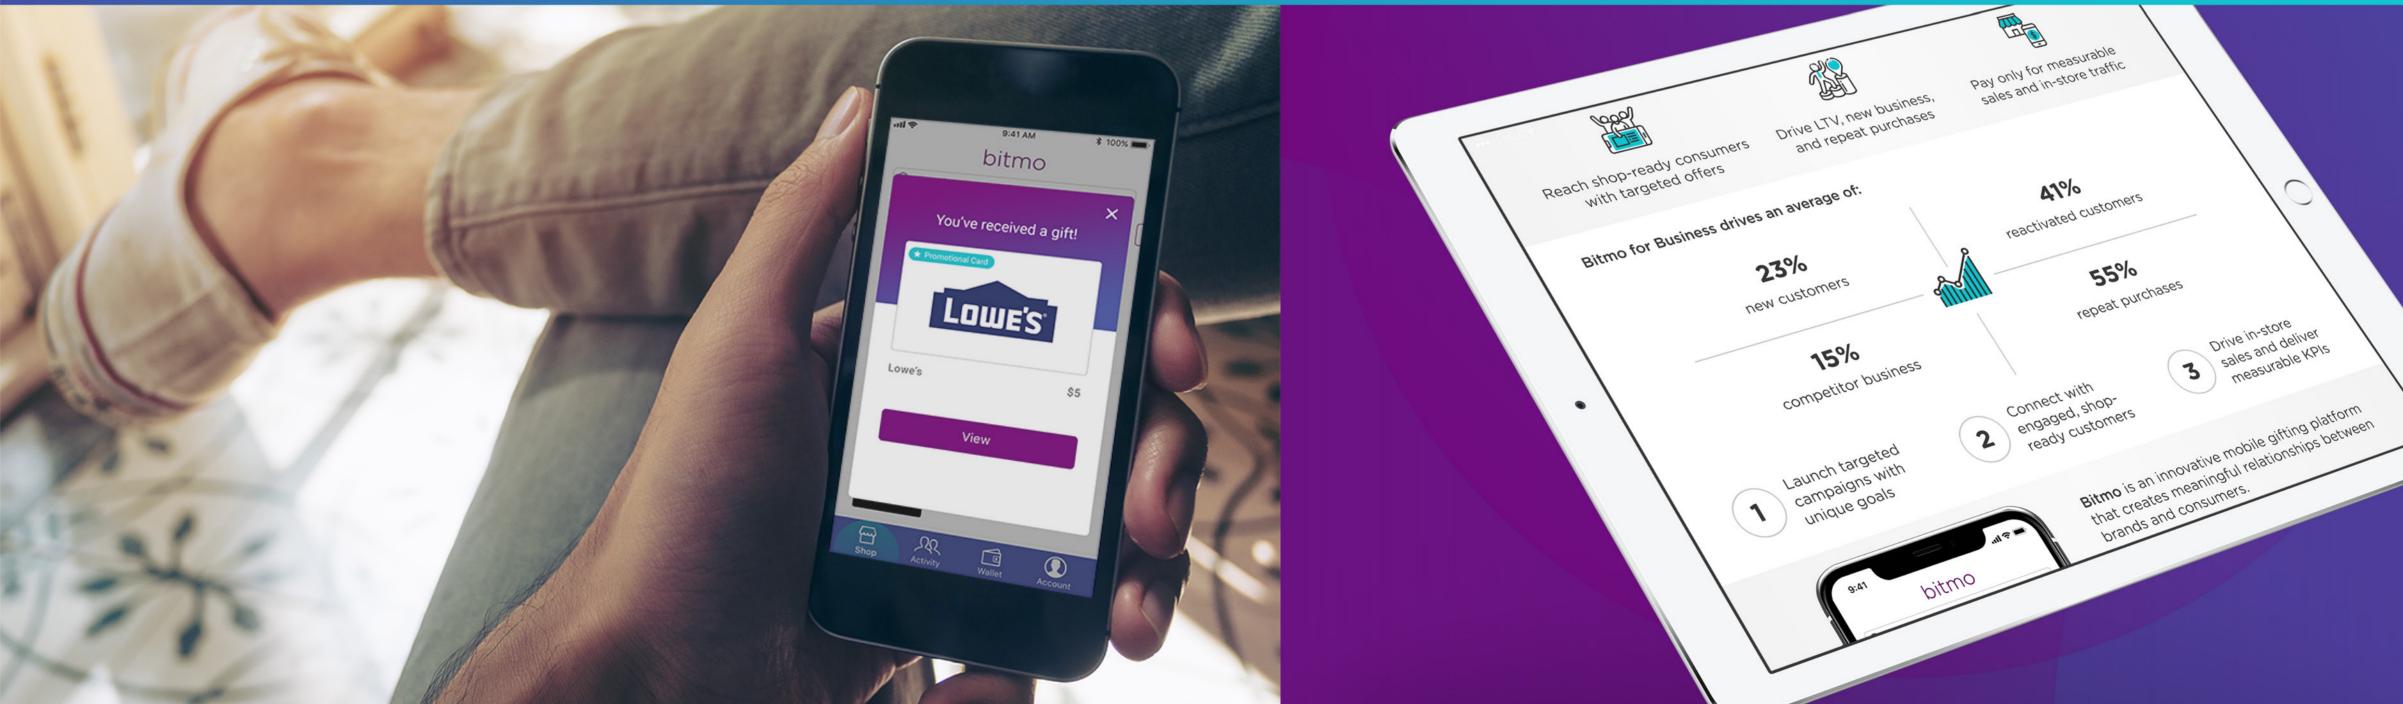

# bitmo

BITMO does to the plastic gift card what Venmo did to the paper check. The mobile gift card app leverages gifting as the gateway to drive measurable traffic through mobile payment and a social-mobile gifting platform to drive growth in mobile payments. Gifts are social, easy as a text message, and redeemed right from the phone. Shop, earn, and redeem at 140+ nationwide retailers.

## SERVICES PROVIDED

Brand Strategy & Identity Design
Digital Marketing Campaigns & Email Nurturing
Video Creative Direction & Production
B2B Website & Marketing Materials
Investor & Sales Pitch Decks

Add payment to earn rewards