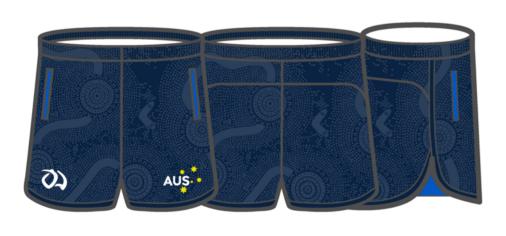

nd Pain Institute at Midstate

















to design and produce the Australian Paralympic Team's competition uniforms and casual apparel for the Tokyo 2020 Paralympic Games. The high-tech, high-comfort, and highly functional range was supplied to 179 athletes competing across 18 different sports, winning a total of 21 gold medals and 80 medals overall.

## SERVICES PROVIDED

Competition Uniform Design
Casual Apparel Design
Rangeboard Artwork
Production Artwork Templates
Pre-Press & Production



# **RANGEBOARD**

CASUAL









#### SINGLET

BULK DYE / EMBOSSING / SILICONE SCREEN PRINT

#### SS TEE SHIRT

BULK DYE / EMBOSSING / STANDARD SCREEN PRINT

#### HOODIE

SUBLIMATION + BULK DYE / SILICONE SCREEN PRINT

#### **CEREMONY JACKET**

SUBLIMATION + BULK DYE / SILICONE SCREEN PRINT









#### **CASUAL SHORTS**

BULK DYE / EMBOSSING / SILICONE SCREEN PRINT

#### **BOARD SHORTS**

SUBLIMATION

#### TRACK PANT

BULK DYE / SILICONE SCREEN PRINT

#### CEREMONY TRACK PANT

BULK DYE / EMBOSSING / SILICONE SCREEN PRINT

# PRODUCTION ARTWORK

CEREMONY JACKET





| COLOR PALETTE                           | STITCH & TRIM DETAILS      | ARTWORK COLOR, LOCATION, SIZE & EXECUTION                              |
|-----------------------------------------|----------------------------|------------------------------------------------------------------------|
| PANTONE 3945c Bulk Dye                  | PANTONE Twin Needle Stitch | PANTONE 7719c  Right Chest 6cm wide X 5cm high Silicone Screen Print   |
| PANTONE 2290c PANTONE 3395c             | PANTONE Zippers            | PANTONE: