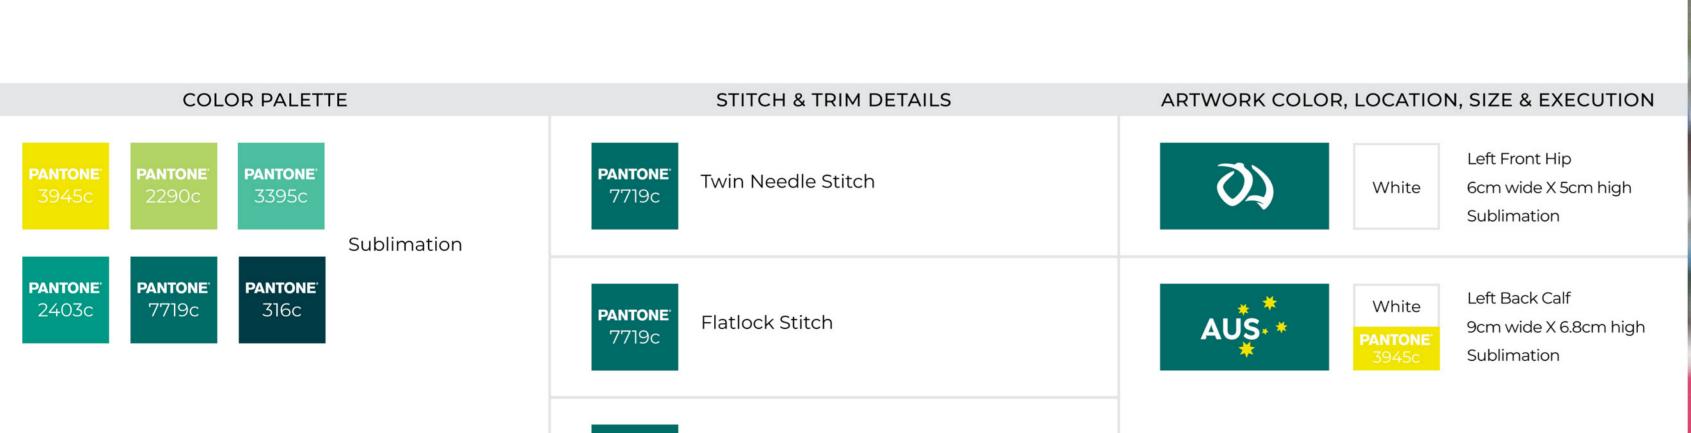

# PRODUCTION ARTWORK

CEREMONY JACKET

| COLOR PALETTE                           | STITCH & TRIM DETAILS      | ARTWORK COLOR, LOCATION, SIZE & EXECUTION                              |
|-----------------------------------------|----------------------------|------------------------------------------------------------------------|
| PANTONE 3945c Bulk Dye                  | PANTONE Twin Needle Stitch | PANTONE 7719c  Right Chest 6cm wide X 5cm high Silicone Screen Print   |
| PANTONE 2290c PANTONE 3395c             | PANTONE Zippers            | PANTONE: 7719c  Left Chest 9cm wide X 7.2cm high Silicone Screen Print |
| PANTONE 7719c Sublimation  PANTONE 316c | PANTONE Zipper Pulls       | PANTONE 7719c  Upper Back 9cm wide X 6.8cm high Silicone Screen Print  |