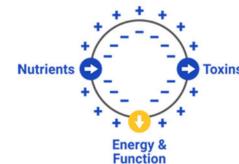

#### **How PEMF Works**

When cells become distressed from disease, trauma or toxins, they lose their ability to function efficiently. PEMF restores the positive and negative charges in the cell, enabling it to perform its natural function while speeding tissue recovery.