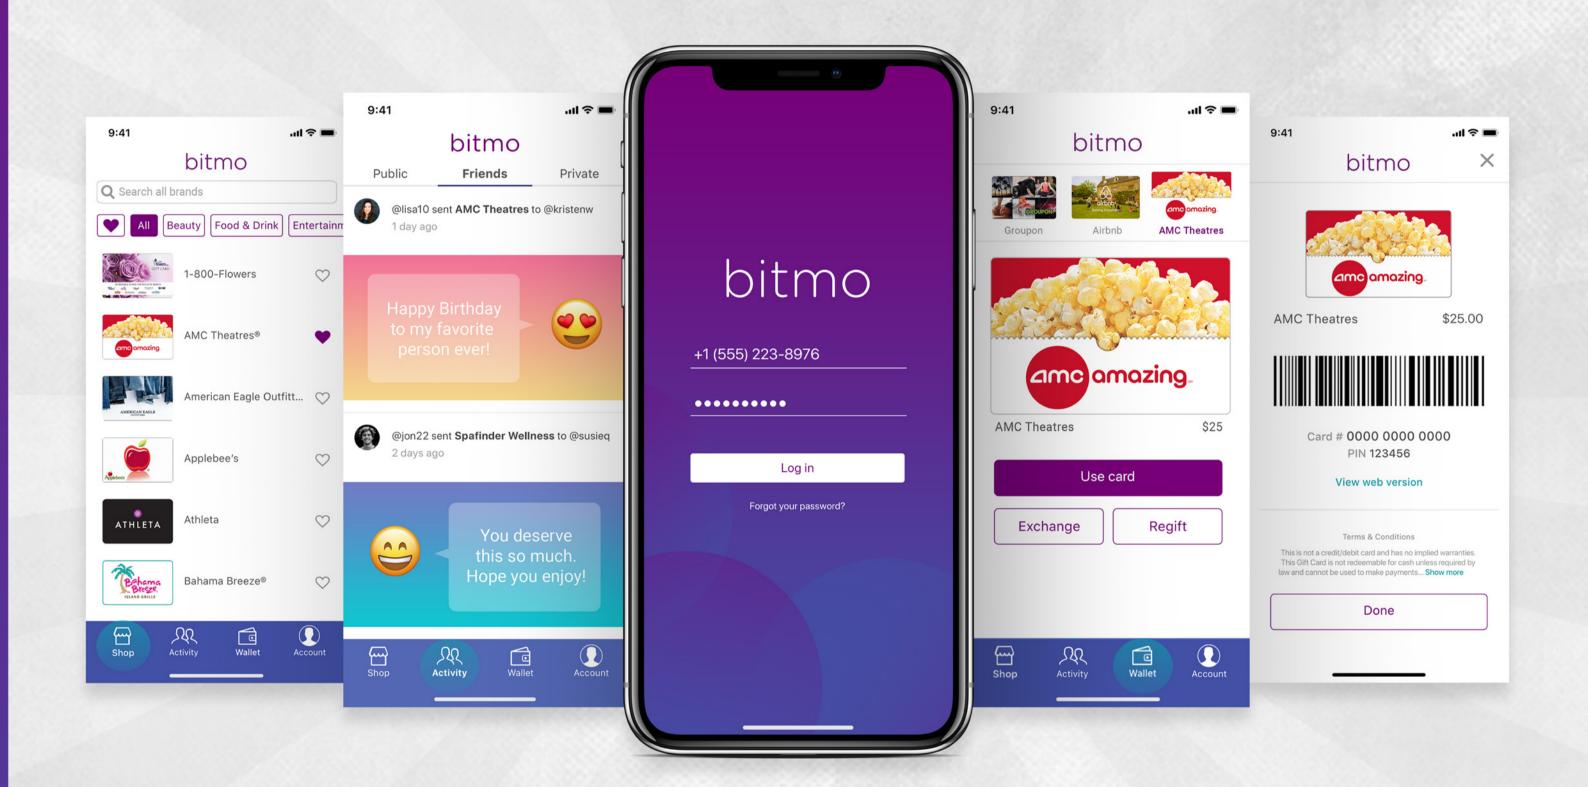

# bitmo

BITMO does to the plastic gift card what Venmo did to the paper check. The mobile gift card app leverages gifting as the gateway to drive measurable traffic through mobile payment and a social-mobile gifting platform to drive growth in mobile payments. Gifts are social, easy as a text message, and redeemed right from the phone. Shop, earn, and redeem at 140+ nationwide retailers.

## SERVICES PROVIDED

Brand Strategy & Identity Design
Digital Marketing Campaigns & Email Nurturing
Video Creative Direction & Production
B2B Website & Marketing Materials
Investor & Sales Pitch Decks

Add payment to earn rewards