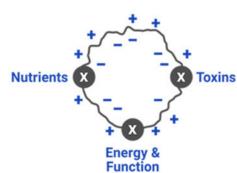

#### **How PEMF Works**

When cells become distressed from disease, trauma or toxins, they lose their ability to function efficiently. PEMF restores the positive and negative charges in the cell, enabling it to perform its natural function while speeding tissue recovery.

**Healthy Cell** 

**Distressed Cell** 

**Restored Cell** 

Oska Pulse emits a unique series of Pulsed Electromagnetic Fields at precise frequencies targeted on four key tissue types resulting in:

Repaired Capillaries