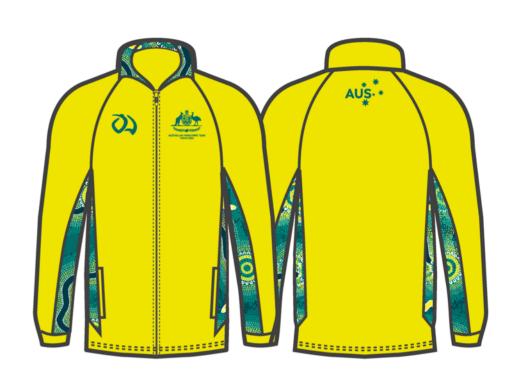

#### **CEREMONY JACKET**

SUBLIMATION + BULK DYE / SILICONE SCREEN PRINT

# PRODUCTION ARTWORK

CEREMONY JACKET

| COLOR PALETTE                           | STITCH & TRIM DETAILS      | ARTWORK COLOR, LOCATION, SIZE & EXECUTION                              |
|-----------------------------------------|----------------------------|------------------------------------------------------------------------|
| PANTONE 3945c Bulk Dye                  | PANTONE Twin Needle Stitch | PANTONE 7719c  Right Chest 6cm wide X 5cm high Silicone Screen Print   |
| PANTONE 2290c PANTONE 3395c             | PANTONE Zippers            | PANTONE: 7719c  Left Chest 9cm wide X 7.2cm high Silicone Screen Print |
| PANTONE 7719c Sublimation  PANTONE 316c | PANTONE Zipper Pulls       | PANTONE 7719c  Upper Back 9cm wide X 6.8cm high Silicone Screen Print  |