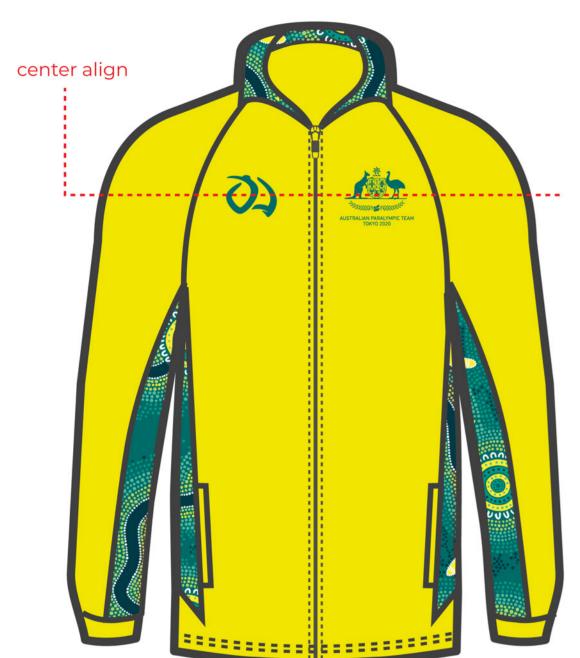

#### **CEREMONY JACKET**

SUBLIMATION + BULK DYE / SILICONE SCREEN PRINT

# PRODUCTION ARTWORK

CEREMONY JACKET

| COLOR PALETTE                           | STITCH & TRIM DETAILS      | ARTWORK COLOR, LOCATION, SIZE & EXECUTION                              |
|-----------------------------------------|----------------------------|------------------------------------------------------------------------|
| PANTONE 3945c Bulk Dye                  | PANTONE Twin Needle Stitch | PANTONE 7719c  Right Chest 6cm wide X 5cm high Silicone Screen Print   |
| PANTONE 2290c PANTONE 3395c             | PANTONE Zippers            | PANTONE: 7719c  Left Chest 9cm wide X 7.2cm high Silicone Screen Print |
| PANTONE 7719c Sublimation  PANTONE 316c | PANTONE Zipper Pulls       | PANTONE 7719c  Upper Back 9cm wide X 6.8cm high Silicone Screen Print  |