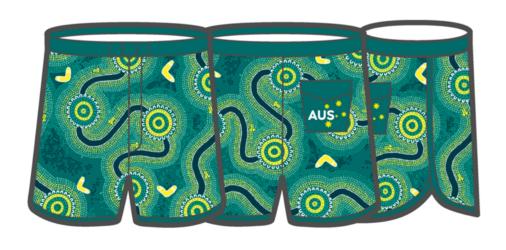

Pain Institute at Midstate

















to design and produce the Australian Paralympic Team's competition uniforms and casual apparel for the Tokyo 2020 Paralympic Games. The high-tech, high-comfort, and highly functional range was supplied to 179 athletes competing across 18 different sports, winning a total of 21 gold medals and 80 medals overall.

## SERVICES PROVIDED

Competition Uniform Design
Casual Apparel Design
Rangeboard Artwork
Production Artwork Templates
Pre-Press & Production



# **RANGEBOARD**

CASUAL









#### SINGLET

BULK DYE / EMBOSSING / SILICONE SCREEN PRINT

#### SS TEE SHIRT

BULK DYE / EMBOSSING / STANDARD SCREEN PRINT

#### HOODIE

SUBLIMATION + BULK DYE / SILICONE SCREEN PRINT

#### **CEREMONY JACKET**

SUBLIMATION + BULK DYE / SILICONE SCREEN PRINT









#### **CASUAL SHORTS**

BULK DYE / EMBOSSING / SILICONE SCREEN PRINT

#### **BOARD SHORTS**

SUBLIMATION

#### TRACK PANT

BULK DYE / SILICONE SCREEN PRINT

#### CEREMONY TRACK PANT

BULK DYE / EMBOSSING / SILICONE SCREEN PRINT

# PRODUCTION ARTWORK

CEREMONY JACKET





| COLOR PALETTE                           | STITCH & TRIM DETAILS      | ARTWORK COLOR, LOCATION, SIZE & EXECUTION                              |
|-----------------------------------------|----------------------------|------------------------------------------------------------------------|
| PANTONE 3945c Bulk Dye                  | PANTONE Twin Needle Stitch | PANTONE 7719c  Right Chest 6cm wide X 5cm high Silicone Screen Print   |
| PANTONE 2290c PANTONE 3395c             | PANTONE Zippers            | PANTONE: 77