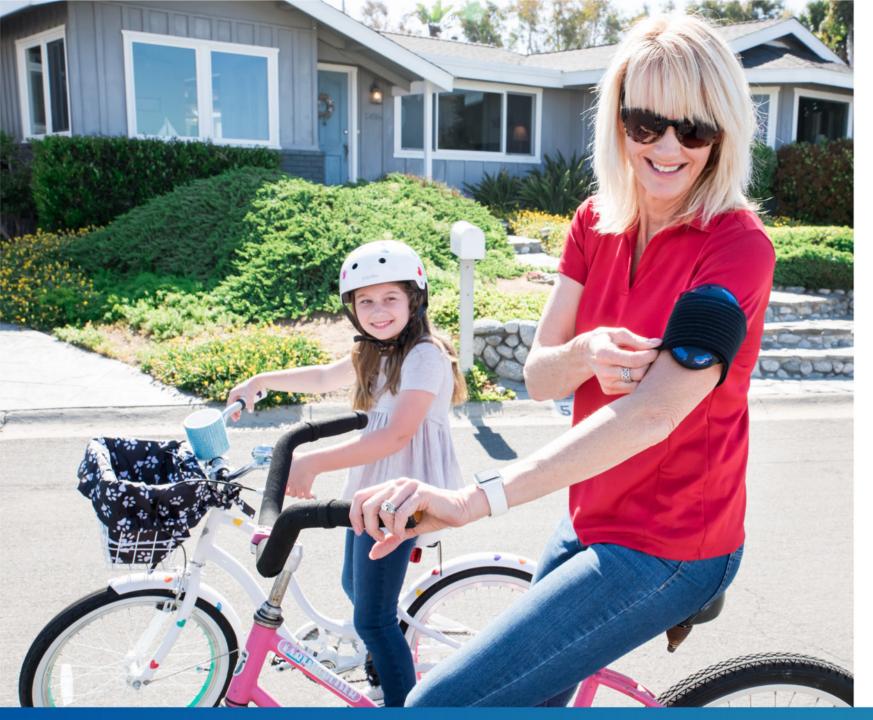

# OSKO

OSKA WELLNESS is revolutionizing the medical technology space with its wearable Pulsed Electromagnetic Field (PEMF) device for pain relief at the cellular level. It uses electromagnetic waves that pulse on precise frequencies, enabling cells to recover their ability to create energy, function, and reproduce. Oska Pulse lets you benefit from this clinical technology on the go.

pain relief from Oska Pulse.

✓ Joint

Oska Pulse works at the source of pain

If you're like millions of others in pain, you've tried almost everything to feel better. Now it's time to try non-drug

circulation, improve mobility and relieve pain, Oska Pulse is part of your pain management toolkit. Use it at home,

on the go or in partnership with your doctor.

Chronic

✓ Back

Knee

my patients who used Oska Pulse, of chronic pain profiles, found relief. al non-drug pain relief solution.

Dr. Joseph Shurman f Pain Management and Co-Chair Palliative Care cripps Memorial Hospital, La Jolla, CA