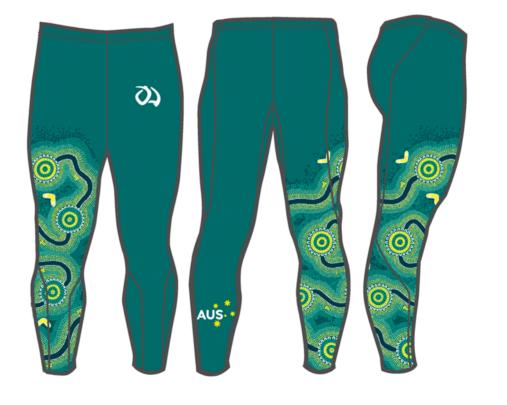

Stimulated Collagen

Increased Bone Recovery

Reduced Pain Signal

Dr. Jonathan Kost Medical Director Hartford Hospital Pain Treatment Center Spine and Pain Institute at Midstate

to design and produce the Australian Paralympic Team's competition uniforms and casual apparel for the Tokyo 2020 Paralympic Games. The high-tech, high-comfort, and highly functional range was supplied to 179 athletes competing across 18 different sports, winning a total of 21 gold medals and 80 medals overall.

# PRODUCTION ARTWORK

3/4 COMPRESSION TIGHTS

Drawcord

Our logofolio contains work from some of our favorite, most challenging, and most exciting projects. We spend a great deal of time sweating every detail of each brand we touch until it's as impactful and engaging as the business it represents. Every typeface, every icon, every decision—all purposefully crafted to strengthen our clients' brands.