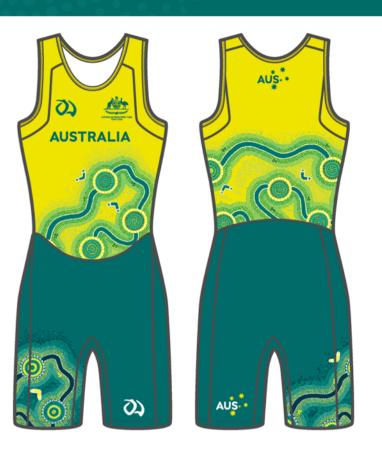

Stimulated Collagen

Increased Bone Recovery

Reduced Pain Signal

Dr. Jonathan Kost Medical Director Hartford Hospital Pain Treatment Center Spine and Pain Institute at Midstate

to design and produce the Australian Paralympic Team's competition uniforms and casual apparel for the Tokyo 2020 Paralympic Games. The high-tech, high-comfort, and highly functional range was supplied to 179 athletes competing across 18 different sports, winning a total of 21 gold medals and 80 medals overall.

## SERVICES PROVIDED

Competition Uniform Design
Casual Apparel Design
Rangeboard Artwork
Production Artwork Templates
Pre-Press & Production

# COMPETITION

**CROP TOP** 

SUBLIMATION

**COMPETITION SINGLET** 

SUBLIMATION

**COMPETITION TEE SHIRT** 

SUBLIMATION

SPRINTSUIT SHORT

SUBLIMATION

**BRIEF** 

SUBLIMATION

**RUN SHORT** 

SUBLIMATION

SUBLIMATION

**COMPRESSION TIGHTS** 

**COMPETITION CAP** 