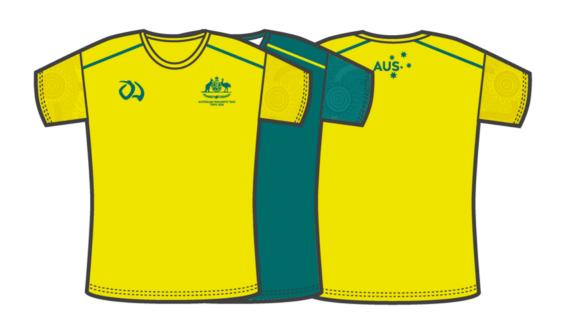

Stimulated Collagen

Increased Bone Recovery

Reduced Pain Signal

Dr. Jonathan Kost Medical Director Hartford Hospital Pain Treatment Center Spine and Pain Institute at Midstate

to design and produce the Australian Paralympic Team's competition uniforms and casual apparel for the Tokyo 2020 Paralympic Games. The high-tech, high-comfort, and highly functional range was supplied to 179 athletes competing across 18 different sports, winning a total of 21 gold medals and 80 medals overall.

#### SS TEE SHIRT

BULK DYE / EMBOSSING / STANDARD SCREEN PRINT