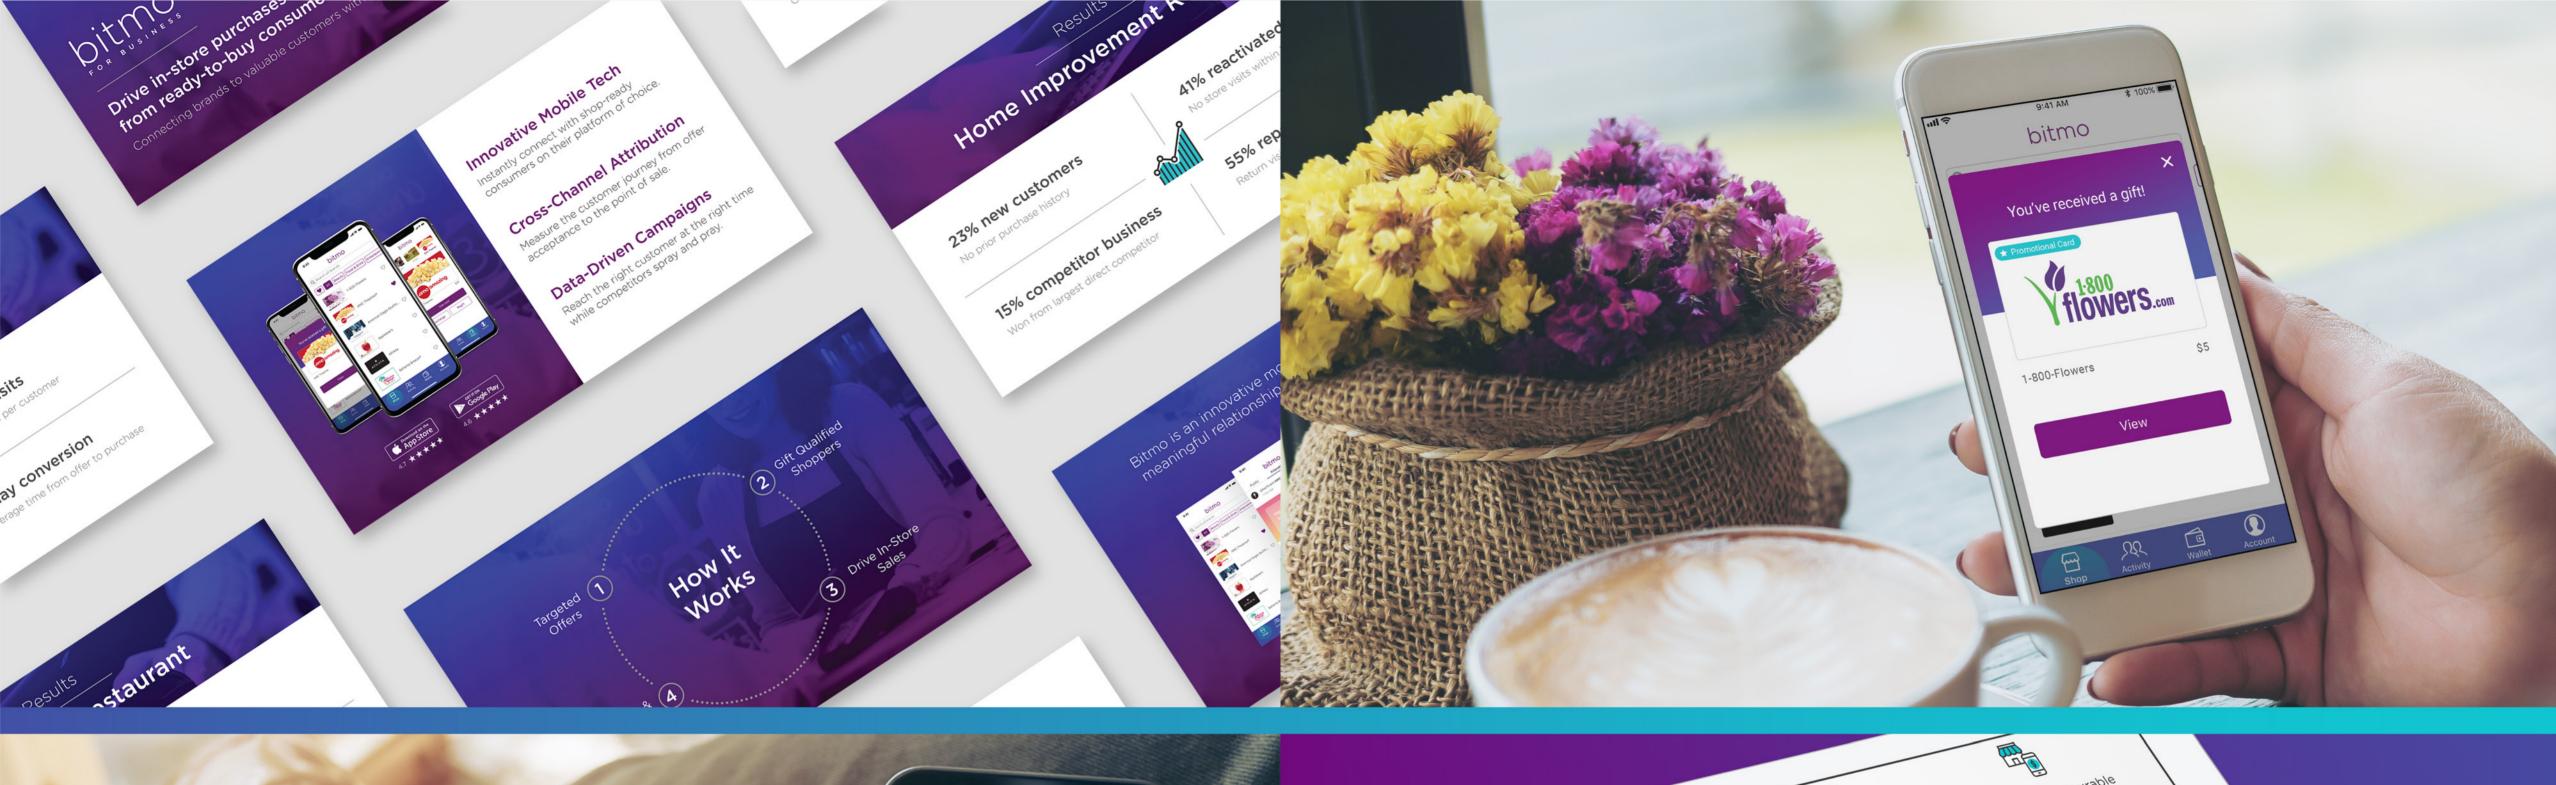

# bitmo

BITMO does to the plastic gift card what Venmo did to the paper check. The mobile gift card app leverages gifting as the gateway to drive measurable traffic through mobile payment and a social-mobile gifting platform to drive growth in mobile payments. Gifts are social, easy as a text message, and redeemed right from the phone. Shop, earn, and redeem at 140+ nationwide retailers.

## SERVICES PROVIDED

Brand Strategy & Identity Design
Digital Marketing Campaigns & Email Nurturing
Video Creative Direction & Production
B2B Website & Marketing Materials
Investor & Sales Pitch Decks

Add payment to earn rewards