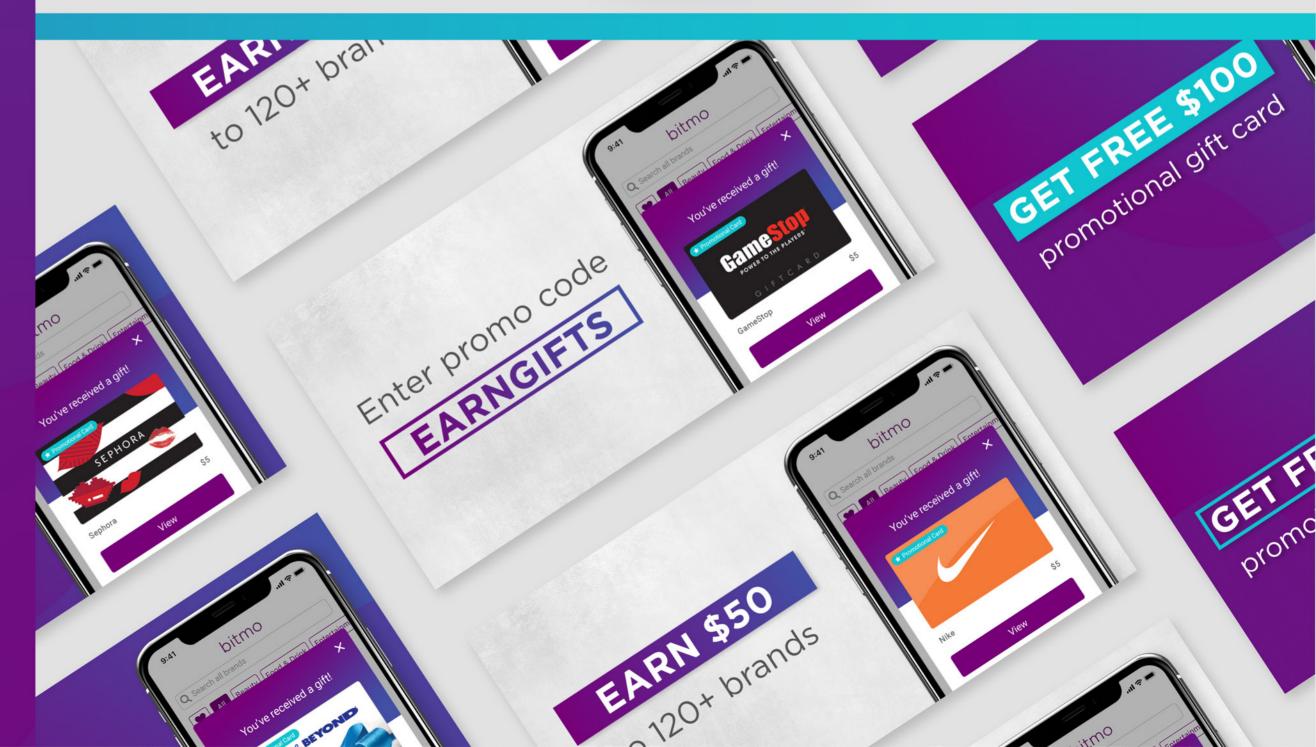

# bitmo

BITMO does to the plastic gift card what Venmo did to the paper check. The mobile gift card app leverages gifting as the gateway to drive measurable traffic through mobile payment and a social-mobile gifting platform to drive growth in mobile payments. Gifts are social, easy as a text message, and redeemed right from the phone. Shop, earn, and redeem at 140+ nationwide retailers.

## SERVICES PROVIDED

Brand Strategy & Identity Design
Digital Marketing Campaigns & Email Nurturing
Video Creative Direction & Production
B2B Website & Marketing Materials
Investor & Sales Pitch Decks

Add payment to earn rewards

2 Invite friends with a free \$5 gift

3 Apply invite-only promo codes