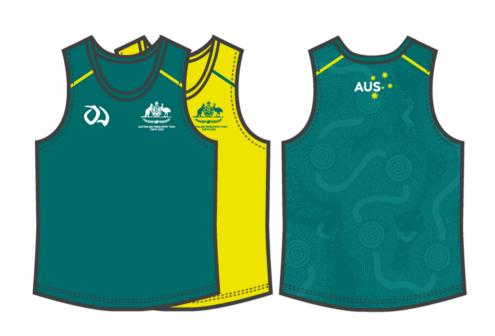

Stimulated Collagen

Increased Bone Recovery

Reduced Pain Signal

Dr. Jonathan Kost Medical Director Hartford Hospital Pain Treatment Center Spine and Pain Institute at Midstate

to design and produce the Australian Paralympic Team's competition uniforms and casual apparel for the Tokyo 2020 Paralympic Games. The high-tech, high-comfort, and highly functional range was supplied to 179 athletes competing across 18 different sports, winning a total of 21 gold medals and 80 medals overall.

#### SINGLET

BULK DYE / EMBOSSING / SILICONE SCREEN PRINT