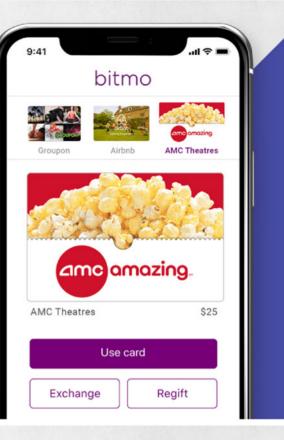

# bitmo

BITMO does to the plastic gift card what Venmo did to the paper check. The mobile gift card app leverages gifting as the gateway to drive measurable traffic through mobile payment and a social-mobile gifting platform to drive growth in mobile payments. Gifts are social, easy as a text message, and redeemed right from the phone. Shop, earn, and redeem at 140+ nationwide retailers.

## SERVICES PROVIDED

Brand Strategy & Identity Design
Digital Marketing Campaigns & Email Nurturing
Video Creative Direction & Production
B2B Website & Marketing Materials
Investor & Sales Pitch Decks

Add payment to earn rewards