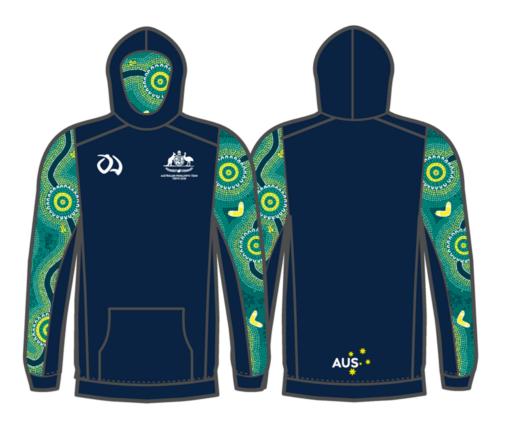

Fields at precise frequencies targeted on four key tissue types resulting in:



Repaired Capillaries



Stimulated Collagen



Increased Bone Recovery



Reduced Pain Signal







Dr. Jonathan Kost Medical Director Hartford Hospital Pain Treatment Center Spine and Pain Institute at Midstate

















to design and produce the Australian Paralympic Team's competition uniforms and casual apparel for the Tokyo 2020 Paralympic Games. The high-tech, high-comfort, and highly functional range was supplied to 179 athletes competing across 18 different sports, winning a total of 21 gold medals and 80 medals overall.

## SERVICES PROVIDED

Competition Uniform Design
Casual Apparel Design
Rangeboard Artwork
Production Artwork Templates
Pre-Press & Production



# **RANGEBOARD**

CASUAL









#### SINGLET

BULK DYE / EMBOSSING / SILICONE SCREEN PRINT

#### SS TEE SHIRT

BULK DYE / EMBOSSING / STANDARD SCREEN PRINT

#### HOODIE

SUBLIMATION + BULK DYE / SILICONE SCREEN PRINT

#### **CEREMONY JACKET**

SUBLIMATION + BULK DYE / SILICONE SCREEN PRINT









#### **CASUAL SHORTS**

BULK DYE / EMBOSSING / SILICONE SCREEN PRINT

#### **BOARD SHORTS**

SUBLIMATION

#### TRACK PANT

BULK DYE / SILICONE SCREEN PRINT

#### CEREMONY TRACK PANT

BULK DYE / EMBOSSING / SILICONE SCREEN PRINT

# PRODUCTION ARTWORK

CEREMONY JACKET





| COLOR PALETTE                           | STITCH & TRIM DETAILS      | ARTWORK COLOR, LOCATION, SIZE & EXECUTION                              |
|-----------------------------------------|----------------------------|--------------------------------------