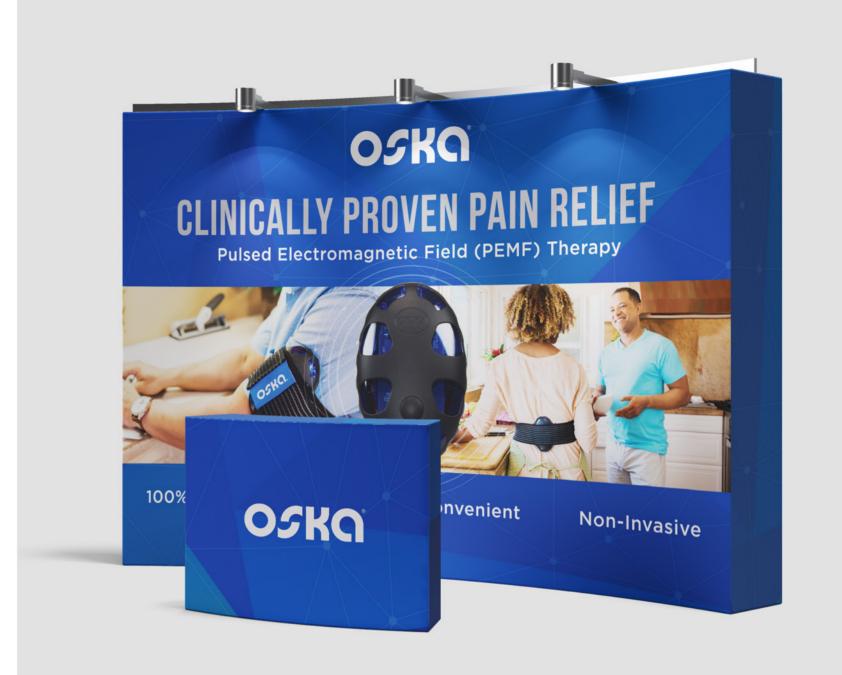

# OSKO

OSKA WELLNESS is revolutionizing the medical technology space with its wearable Pulsed Electromagnetic Field (PEMF) device for pain relief at the cellular level. It uses electromagnetic waves that pulse on precise frequencies, enabling cells to recover their ability to create energy, function, and reproduce. Oska Pulse lets you benefit from this clinical technology on the go.

## SERVICES PROVIDED

Brand Strategy & Identity Design
Website & Landing Page Design
Photography Direction
Digital Marketing & E-Book Design
Packaging, Tradeshow & Print Collateral

WHEN PAIN STOPS, LIFE BEGINS®

Increases Circulation

Improves Mobility

Relieves Pain

100% Drug Free

Wearable Device

OSKO

About News Blog FAQ | Login

HOW IT WORKS TESTIMONIALS CLINICAL RESEARCH GETTING STARTED BUY NOW