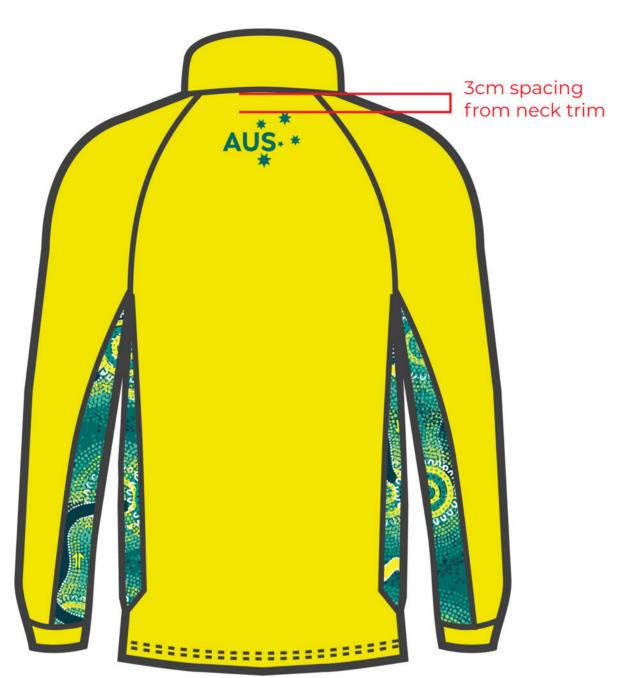

#### **CEREMONY JACKET**

SUBLIMATION + BULK DYE / SILICONE SCREEN PRINT

# PRODUCTION ARTWORK

CEREMONY JACKET

| COLOR PALETTE                           | STITCH & TRIM DETAILS      | ARTWORK COLOR, LOCATION, SIZE & EXECUTION                              |
|-----------------------------------------|----------------------------|------------------------------------------------------------------------|
| PANTONE 3945c Bulk Dye                  | PANTONE Twin Needle Stitch | PANTONE 7719c  Right Chest 6cm wide X 5cm high Silicone Screen Print   |
| PANTONE 2290c PANTONE 3395c             | PANTONE Zippers            | PANTONE: 7719c  Left Chest 9cm wide X 7.2cm high Silicone Screen Print |
| PANTONE 7719c Sublimation  PANTONE 316c | PANTONE Zipper Pulls       | PANTONE 7719c  Upper Back 9cm wide X 6.8cm high Silicone Screen Print  |